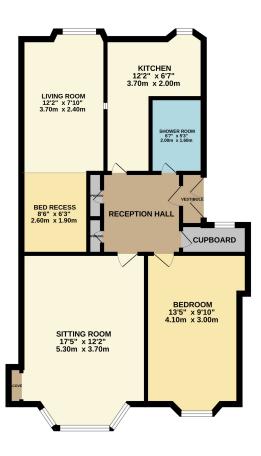

Attractive top floor flat with versatile layout. Situated within central location, convenient for all amenities and within a well maintained tenement building.

701 sq.ft. (65.1 sq.m.) approx.

David Muir Estate Agents 2 Church Street, Dumbarton,